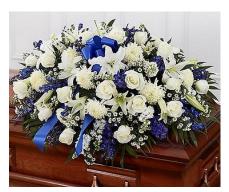

### **Traditional Casket Sprays**

Depending on size, type and availability of flowers, colors

Range from \$300 and up