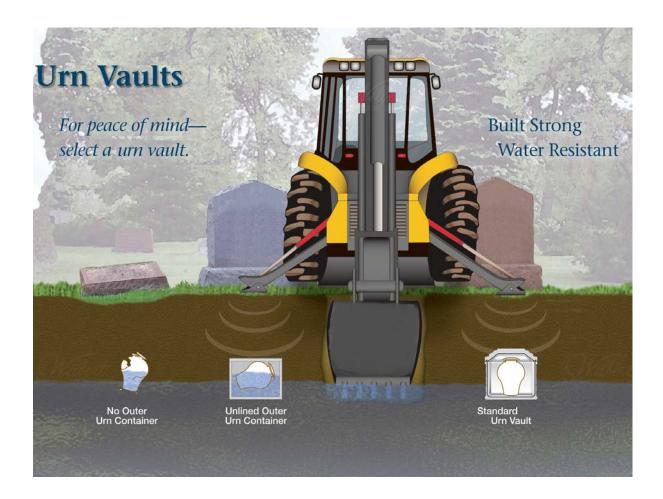

### **Cremation Vaults**

Fiberglass Cremation Vault – Manchester Marketing (#M51/3W) .......\$330.00 Dimensions ~ H: 10"x W 12"x D 15"

Inside Dimensions ~ *H:* 10"x, *W* 10" x D 11 1/2" Outside Dimensions~ H: 14" x W 14" x D 14"