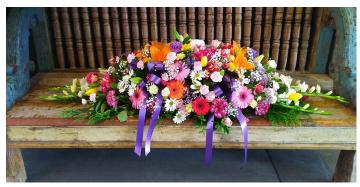

### **Traditional Casket Sprays**

Depending on size, type and availability of flowers, colors

Range from \$300 and up