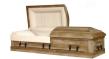

### **Wood Caskets**

The selection list represents caskets normally in stock. Any additions or deletions will be noted at the time of selection. All caskets listed are adult regular size and suitable for cremation.

| 7770 007001101        | of selection. All caskets listed are adult regular size and suitable for cremation.                                                                                                                                                                                                                                                                        |                                  |
|-----------------------|------------------------------------------------------------------------------------------------------------------------------------------------------------------------------------------------------------------------------------------------------------------------------------------------------------------------------------------------------------|----------------------------------|
| <b>Bordeaux Cher</b>  | ry - Victoriaville (#05-9600-00)                                                                                                                                                                                                                                                                                                                           | \$5,945.00                       |
| 11 11 41              | (Formerly the Morgan #79) Constructed of the finest Cherry wood, rich garnet cold prestige hand-rubbed high quality gloss finish, inlaid gold trim, fully lined in beige variation for the first state of 1" & 2" Stock Timber. Casket dimensions: Interior~ L:78 ¼", W:24", Exterior~L:83 ¾", W:29 ½", H:23 ¼                                             | velvet,                          |
| Rushton Oak -         | · Victoriaville (#10-1245-03)                                                                                                                                                                                                                                                                                                                              | \$4,195.00                       |
|                       | (Formerly the Cambridge/Imperial/Vista/ Austin) Appalachian Red Oak, hand-rubbe crafted urn corners, ivory velvet interior with crepe foot lining, rounded wood bar h constructed of 1" & 2" Stock Timber. Casket dimensions: Interior~ L:78 1/8", W:2 Exterior~L:83 ¾", W:29 ¾", H:23 ¾"                                                                  | andles. Shell                    |
| Testament Oak         | x - Victoriaville (#10-5760-00)                                                                                                                                                                                                                                                                                                                            | \$3,725.00                       |
|                       | Solid Poplar with Veneer components, flax color treatment, lustrous satin finish, futan crepe, end and full length handles with Last Supper design, wooden corner creconstructed of 1" & 2" Stock Timber. Casket dimensions: Interior~ L:78 1/8", W:24 Exterior~L:82 ¾", W:28 ½", H:22 ¾"                                                                  | ılly lined in<br>ucifixes. Shell |
| <b>♦</b> Maxima - Vic | etoriaville (#10-5710-10)                                                                                                                                                                                                                                                                                                                                  | \$3,550.00                       |
|                       | Appalachian Red Oak, persian fawn colour finish, tan crepe interior with end a handles. Shell constructed of 1" & 2" Stock Timber. Casket dimensions: Inter W:24", Exterior~L:82 ¾", W:28 ½", H:22 ¾"                                                                                                                                                      |                                  |
| Sagamore - V          | Victoriaville (#52-5495-00)  Solid Poplar wood with veneer components. Bordeaux color treatment with hand r gloss finish, lined in beige velvet, antique gold toned swing bar hardware handles interchangeable corners. Shell constructed of 1" & 2" Stock Timber.  Casket dimensions: Interior~ L:78 1/8", W:24", Exterior~L:82 3/4", W:28 1/2", H:22 3/4 | ubbed high<br>with               |
| Victoria Tea R        | ose - Victoriaville (#52-725-90)                                                                                                                                                                                                                                                                                                                           | \$3,300.00                       |
|                       | Solid Poplar wood and Veneer, empire color treatment, hand-rubbed high gloss pink velvet with crepe foot lining, with embroidered roses in cap panel. Shell const 2" Stock Timber. Casket dimensions: Interior~ L:76 7/8", W:21 ¾", Exterior~L:80 H:21"                                                                                                    | tructed of 1" &                  |
| <b>Dominion PC</b>    | - Victoriaville (#20-5610-01)                                                                                                                                                                                                                                                                                                                              | \$3,235.00                       |
| S Silver              | Silver Maple, rich titan color treatment, hand-rubbed high gloss finish, lined in ta full length wood bar handles. Shell constructed of 1" & 2" Stock Timber. Caske Interior~ L:76 7/8", W:21 ¾", Exterior~L:80 ½", W:25 ½", H:21"                                                                                                                         | n crepe, with                    |
| Newington PC          | C - Victoriaville (#52-5470-04)                                                                                                                                                                                                                                                                                                                            | .\$3,050.00                      |
|                       | Solid Poplar and Veneer components, fairmont color treatment, hand-rubbed high finish, lined in tan crepe with antinque gold tone swing bar hardware with interchar corners. Shell constructed of 1" & 2" Stock Timber. Casket dimensions: Interior~ LW:21 3/4", Exterior~L:80 1/2", W:25 1/2", H:21"                                                      | ngeable                          |
| Carnaby - Vict        | toriaville (#50-5610-112)                                                                                                                                                                                                                                                                                                                                  | .\$3,050.00                      |
|                       | Solid Poplar with black satin finish, antiqued and distressed. Full length rounded w                                                                                                                                                                                                                                                                       |                                  |