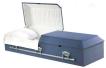

### Metal Caskets

|                  | IVICIAI CASKCIS                                                                                                                                                                                                                                                                                                       |
|------------------|-----------------------------------------------------------------------------------------------------------------------------------------------------------------------------------------------------------------------------------------------------------------------------------------------------------------------|
|                  | These caskets are <b>not</b> suitable for cremation                                                                                                                                                                                                                                                                   |
| Ebony Gold - V   | Victoriaville (#710-857-16)\$2,950.00                                                                                                                                                                                                                                                                                 |
|                  | (Formerly Cortez Gold/Essex Champagne/Classic Copper, Edson) 20 gauge metal, hermetically sealing unit, white crepe interior, coordinated metal hardware. Casket dimensions: Interior~ L:79 ½", W:24", Exterior~L:82 7/8", W:29 ¼", H:23 3/8".                                                                        |
|                  | Available in 7 colors                                                                                                                                                                                                                                                                                                 |
| Sealer - Alton ( | (# AS-01)                                                                                                                                                                                                                                                                                                             |
|                  | Hermetically Sealing metal container.                                                                                                                                                                                                                                                                                 |
|                  |                                                                                                                                                                                                                                                                                                                       |
|                  | Rental, Presswood & Cloth Caskets                                                                                                                                                                                                                                                                                     |
|                  | Remai, Fresswood & Sieth Gaskets                                                                                                                                                                                                                                                                                      |
|                  | These caskets are suitable for cremation                                                                                                                                                                                                                                                                              |
| Northern Cam     | brian Ceremonial Casket - Northern (#23 RT)                                                                                                                                                                                                                                                                           |
|                  | Outer shell: Solid Oak, tan crepe interior, with full length wood bar handles. Insert: Pine wood construction with lid, tan crepe interior, removable for cremation. Shell constructed of 1" & 2" Stock Timber. Casket dimensions: Interior~ L:75", W:21", Exterior~L:82 ½", W:29",H:23" **Insert included in price** |
| Moka Wildwo      | od Veneer - Victoriaville (#M-25B-3D) \$1,650.00                                                                                                                                                                                                                                                                      |
|                  | Veneer select, wood processed finish exterior treatment, flat top, trimmed in beige rayon interior, solid fixed wood bar handles. Shell constructed of 5/8" material. Casket dimensions: Interior~ I :79" W:23 '4" Exterior~I :81 '4" W:29 1/8" H:16 3/4"                                                             |

Constructed of press wood material covered with blue cloth, Swing bar handles, hinge plate lid, lined in white silk. Shell constructed from 5/8" material. Casket dimensions: Interior~ L:79 ½". W:18 ¼". Exterior~L:80 ½". W:24". H:16 ½"