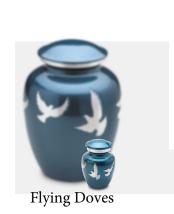

#### Available at \$385.00

| Tree of Life           | Gravure Craft (#UR-3103) Brass metal urn. Dimensions ~ H: 10", W: 7 1/2", L:6 1/2"                  |
|------------------------|-----------------------------------------------------------------------------------------------------|
| <b>Autumn Leaves</b>   | Commemorate (A125) Brass metal urn. Dimensions ~ H: 10", W: 7 1/2", L: 7 1/2"                       |
| <b>Cultured Marble</b> | Manchester Marketing (Grey~#M65/3C, Ebony~#M65/3E, Green~#M65/3EG)                                  |
|                        | Cultured marble available in grey, ebony and green tones. Dimensions $\sim$ H: 6 ½", W: 7", L: 9 ¾" |
| <b>Flying Doves</b>    | Commemorate (A572) Alloy metal urn with a blue finish. Dimensions ~ H: 10", W: 7", L: 7 1/2"        |

Flying Doves Commemorate (K572) Finely hand crafted alloy urn, blue finish. Dimensions ~ H: 3",W: 3",L:3"