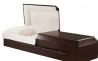

### Metal Caskets

|                  | IVICIAI CASKCIS                                                                                                                                                                                                                                                                                                       |
|------------------|-----------------------------------------------------------------------------------------------------------------------------------------------------------------------------------------------------------------------------------------------------------------------------------------------------------------------|
|                  | These caskets are <b>not</b> suitable for cremation                                                                                                                                                                                                                                                                   |
| Ebony Gold - V   | Victoriaville (#710-857-16)\$2,950.00                                                                                                                                                                                                                                                                                 |
|                  | (Formerly Cortez Gold/Essex Champagne/Classic Copper, Edson) 20 gauge metal, hermetically sealing unit, white crepe interior, coordinated metal hardware. Casket dimensions: Interior~ L:79 ½", W:24", Exterior~L:82 7/8", W:29 ¼", H:23 3/8".                                                                        |
|                  | Available in 7 colors                                                                                                                                                                                                                                                                                                 |
| Sealer - Alton ( | (# AS-01)                                                                                                                                                                                                                                                                                                             |
|                  | Hermetically Sealing metal container.                                                                                                                                                                                                                                                                                 |
|                  |                                                                                                                                                                                                                                                                                                                       |
|                  | Rental, Presswood & Cloth Caskets                                                                                                                                                                                                                                                                                     |
|                  | Remai, Fresswood & Sieth Gaskets                                                                                                                                                                                                                                                                                      |
|                  | These caskets are suitable for cremation                                                                                                                                                                                                                                                                              |
| Northern Cam     | brian Ceremonial Casket - Northern (#23 RT)                                                                                                                                                                                                                                                                           |
|                  | Outer shell: Solid Oak, tan crepe interior, with full length wood bar handles. Insert: Pine wood construction with lid, tan crepe interior, removable for cremation. Shell constructed of 1" & 2" Stock Timber. Casket dimensions: Interior~ L:75", W:21", Exterior~L:82 ½", W:29",H:23" **Insert included in price** |
| Moka Wildwo      | od Veneer - Victoriaville (#M-25B-3D) \$1,650.00                                                                                                                                                                                                                                                                      |
|                  | Veneer select, wood processed finish exterior treatment, flat top, trimmed in beige rayon interior, solid fixed wood bar handles. Shell constructed of 5/8" material. Casket dimensions: Interior~ I :79" W:23 '4" Exterior~I :81 '4" W:29 1/8" H:16 3/4"                                                             |