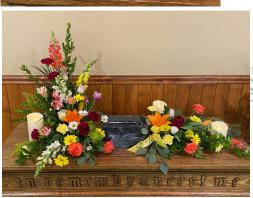

### **Corner & Ledge Sprays**

Depending on size, type, availability of flowers and colors.

Range from \$125.00 and up