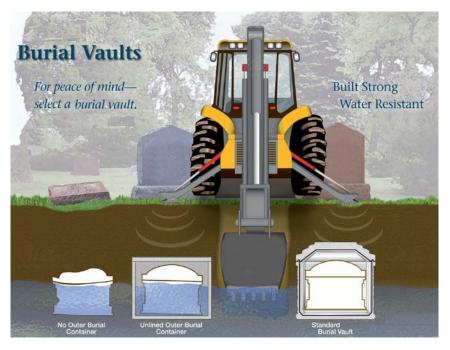

### **Casket Vaults**

| Liner Vault - Owen Sound Vault Works (#LV-01)\$1,490.00                                                                                                                                                       |
|---------------------------------------------------------------------------------------------------------------------------------------------------------------------------------------------------------------|
| Measurements: Interior 29"Wx84"Lx23"D                                                                                                                                                                         |
| Standard Vault – Owen Sound Vault Works (#SV-01)                                                                                                                                                              |
| Sunday and Holiday Service *                                                                                                                                                                                  |
| Holidays to which extra charge applies are: New Year's Day, Good Friday, Victoria Day, Canada Day, Civic, Labour Day, Thanksgiving and Boxing Day. There will be <b>NO SERVICES</b> provided on Christmas Day |
| Cemetery Equipment (with vault) \$215.00                                                                                                                                                                      |
| This includes the artificial grass as well as the set up and placement of the lowering device. This equipment is required for the necessary placement of the casket into the vault.                           |
| · · · · · · · · · · · · · · · · · · ·                                                                                                                                                                         |

Outer Burial Containers listed above are for standard sized caskets.
Over sized vaults are available to accomodate plus size caskets. Price does not include grave set up and lowering device.

You do not have to purchase a vault, unless the Medical Officer of Health has made the use of vaults and grave liners mandatory in the entire cemetery. A cemetery operator may designate a specific area in the cemetery where vaults and liners are required; however, the operator must have another area where vaults or liners are not required. A vault or liner may be recommended for reasons such as environmental conditions or aesthetic reasons.